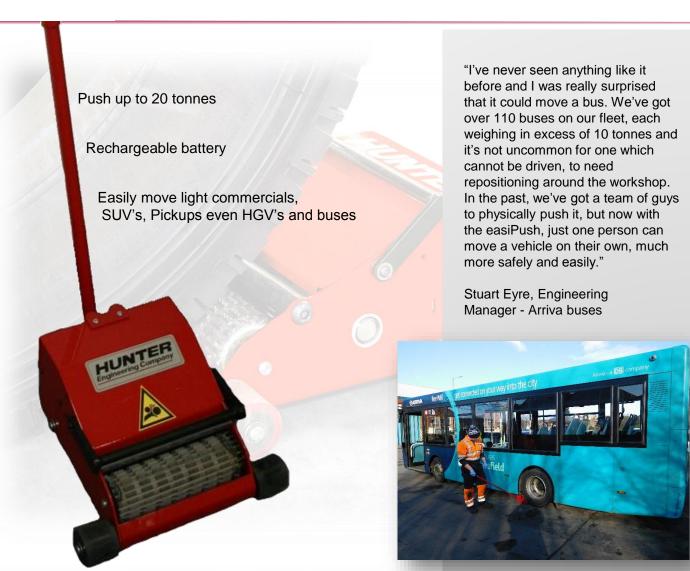

## easiPush ™

A first in the industry, Hunter's multi-use vehicle pusher will enable you to move any large, heavy or awkward sized vehicle single handily in a busy working environment!

'easiPush' is the perfect partner as it saves on labour and time when needing to free up workshops space because of a 'dead' vehicle. Once you have one you won't want to be without it!