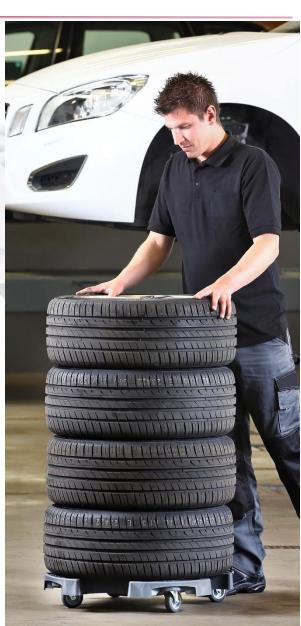

## easiWheel Trolley ™

A simple solution to make tyre/wheel manoeuvring 'easi'! easiWheel Trolley, by Achon has been specifically designed for either eight tyres or four complete wheel assemblies.

## Why? The reasons are many:

- Improve workshop efficiencies and productivity
- Make tyre/wheel changing jobs easier
- Health & Safety reduce physical impact on technicians
- Good storage solution e.g. for Customers winter/summer tyres
- A simple easy optimisation solution and they stack and store easily too!
- Available individually or multiple pack of six standard or large trolley size.