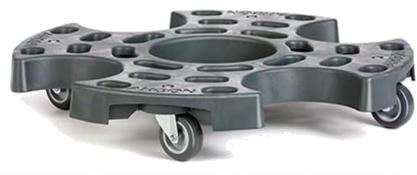

## easiWheel Trolley ™

A simple solution to make tyre/wheel manoeuvring 'easi'! easiWheel Trolley, by Achon has been specifically designed for either eight tyres or four complete wheel assemblies.

## Why? The reasons are many:

- Improve workshop efficiencies and productivity
- Make tyre/wheel changing jobs easier
- Health & Safety reduce physical impact on technicians
- Good storage solution e.g. for Customers winter/summer tyres
- A simple easy optimisation solution and they stack and store easily too!
- Available individually or multiple pack of six standard or large trolley size.